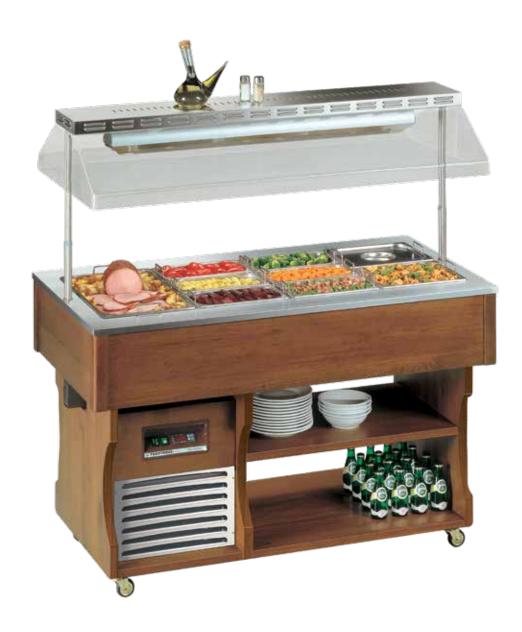

## ISOLA BAIN-MARIE

MOBILE BAIN-MARIE

## **FEATURES INCLUDE:**

Dark walnut trim Stainless steel internal bain-marie Overhead heat lamps Motorised overhead perspex canopy Castor wheels Stainless steel tray race (optional) Suitable for a variety ofgastronorm pans