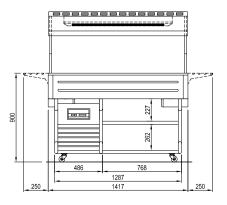

| ISOLA BAIN-MARIE                   | 4M                             | 6M                             |  |
|------------------------------------|--------------------------------|--------------------------------|--|
| Operating Temp (°C)                | +30/+90                        | +30/+90                        |  |
| Power Supply                       | 230V/1Ph/20 Amp plug           | 400V/3Ph/hard wire             |  |
| Operating Current (Amp)            | 15.3                           | 11.0                           |  |
| Nominal Power (W)                  | 3500                           | 4400                           |  |
| Energy Consumption (kWh/24h)       | 63                             | 79.2                           |  |
| Gastronorm pans (max height 150mm) | 1/4, 1/3, 1/2<br>2/3, 1/1, 2/1 | 1/4, 1/3, 1/2<br>2/3, 1/1, 2/1 |  |
| Length (mm)                        | 1420                           | 2060                           |  |
| Height incl. castors (mm)          | 1524                           | 1524                           |  |
| Depth incl. bumper (mm)            | 750                            | 750                            |  |
| Weight w/o packaging (kg)          | 122                            | 131                            |  |