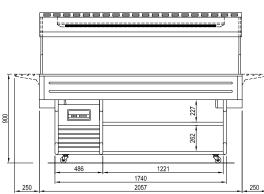

| ISOLA BAIN-MARIE                   | 4M                             | 6M                             |  |
|------------------------------------|--------------------------------|--------------------------------|--|
| Operating Temp (°C)                | +30/+90                        | +30/+90                        |  |
| Power Supply                       | 230V/1Ph/20 Amp plug           | 400V/3Ph/hard wire             |  |
| Operating Current (Amp)            | 15.3                           | 11.0                           |  |
| Nominal Power (W)                  | 3500                           | 4400                           |  |
| Energy Consumption (kWh/24h)       | 63                             | 79.2                           |  |
| Gastronorm pans (max height 150mm) | 1/4, 1/3, 1/2<br>2/3, 1/1, 2/1 | 1/4, 1/3, 1/2<br>2/3, 1/1, 2/1 |  |
| Length (mm)                        | 1420                           | 2060                           |  |
| Height incl. castors (mm)          | 1524                           | 1524                           |  |
| Depth incl. bumper (mm)            | 750                            | 750                            |  |
| Weight w/o packaging (kg)          | 122                            | 131                            |  |