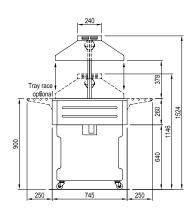

| ISOLA BAIN-MARIE                   | 4M                             | 6M                             |  |
|------------------------------------|--------------------------------|--------------------------------|--|
| Operating Temp (°C)                | +30/+90                        | +30/+90                        |  |
| Power Supply                       | 230V/1Ph/20 Amp plug           | 400V/3Ph/hard wire             |  |
| Operating Current (Amp)            | 15.3                           | 11.0                           |  |
| Nominal Power (W)                  | 3500                           | 4400                           |  |
| Energy Consumption (kWh/24h)       | 63                             | 79.2                           |  |
| Gastronorm pans (max height 150mm) | 1/4, 1/3, 1/2<br>2/3, 1/1, 2/1 | 1/4, 1/3, 1/2<br>2/3, 1/1, 2/1 |  |
| Length (mm)                        | 1420                           | 2060                           |  |
| Height incl. castors (mm)          | 1524                           | 1524                           |  |
| Depth incl. bumper (mm)            | 750                            | 750                            |  |
| Weight w/o packaging (kg)          | 122                            | 131                            |  |