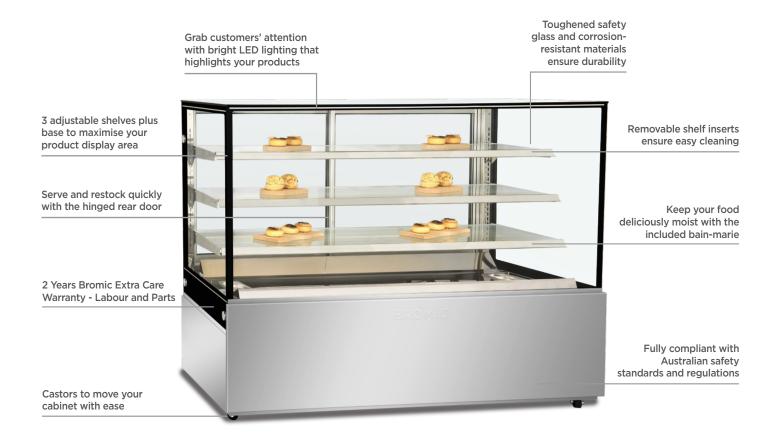

## Hot Food Display 1800mm - 4 Tier

Food Displays

| SPECIFICATIONS         |                    |                           |                                           | DIMENSIONS |                  |
|------------------------|--------------------|---------------------------|-------------------------------------------|------------|------------------|
| Part Number            | 3736307            | Colour Temperature        | Warm                                      |            | External         |
| Volume                 | 830L               | Door Type                 | Glass                                     |            | (mm)             |
| Unit Weight            | 242kg              | Door Glass Type           | Single Glazed                             | Width      | 1800             |
| Packaged Weight        | 252kg              | Door Style                | Sliding                                   | Depth      | 740              |
| Adjustable Temp. Range | +50°C to +70°C     | Self-Closing Door         | No                                        | Height     | 1360             |
| Refrigeration Capacity | 3600W              | No. of Shelves Incl. Base | 4                                         |            | Internal<br>(mm) |
| Rated Current          | 15A                | Per Door                  |                                           |            |                  |
| Electrical Voltage     | 220-240V           | Shelves Type              | Adjustable                                | \A/:-I+I-  |                  |
| Frequency              | 50Hz               | Shelf Dimensions          | 852(w) x 307(d) mm, 852(w) x 342(d) mm,   | Width      | 1774             |
| Power Supply           | Single Phase       | - O                       | 852(w) x 377(d) mm                        | Depth      | 647              |
| Power Plug             | 1 x 15A            | Temp. Controller          | Digital                                   | Height     | 828              |
| ů .                    |                    | Castors                   | Yes                                       |            |                  |
| Plug Location          | Rear, Bottom Right | Warranty                  | 2 Years, Parts & Labour Bromic Extra Care |            | Packaged<br>(mm) |
| Internal Light         | Fluorescent        |                           |                                           |            |                  |
| No. of Doors           | 2                  |                           |                                           | Width      | 1900             |
|                        |                    |                           |                                           | Depth      | 850              |
|                        |                    |                           |                                           | Height     | 1510             |