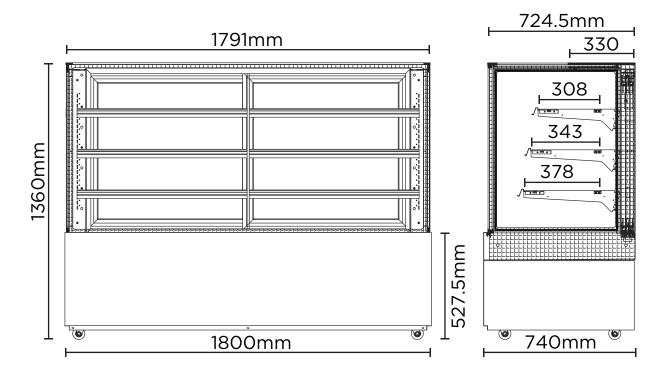

## Hot Food Display 1800mm - 4 Tier

Food Displays

| SPECIFICATIONS         |                    |                           |                                           | DIMENSIONS |                  |
|------------------------|--------------------|---------------------------|-------------------------------------------|------------|------------------|
| Part Number            | 3736307            | Colour Temperature        | Warm                                      |            | External         |
| Volume                 | 830L               | Door Type                 | Glass                                     |            | (mm)             |
| Unit Weight            | 242kg              | Door Glass Type           | Single Glazed                             | Width      | 1800             |
| Packaged Weight        | 252kg              | Door Style                | Sliding                                   | Depth      | 740              |
| Adjustable Temp. Range | +50°C to +70°C     | Self-Closing Door         | No                                        | Height     | 1360             |
| Refrigeration Capacity | 3600W              | No. of Shelves Incl. Base | 4                                         |            | Internal<br>(mm) |
| Rated Current          | 15A                | Per Door                  |                                           |            |                  |
| Electrical Voltage     | 220-240V           | Shelves Type              | Adjustable                                | \A/:-I+I-  |                  |
| Frequency              | 50Hz               | Shelf Dimensions          | 852(w) x 307(d) mm, 852(w) x 342(d) mm,   | Width      | 1774             |
| Power Supply           | Single Phase       | - O                       | 852(w) x 377(d) mm                        | Depth      | 647              |
| Power Plug             | 1 x 15A            | Temp. Controller          | Digital                                   | Height     | 828              |
| ů .                    |                    | Castors                   | Yes                                       |            |                  |
| Plug Location          | Rear, Bottom Right | Warranty                  | 2 Years, Parts & Labour Bromic Extra Care |            | Packaged<br>(mm) |
| Internal Light         | Fluorescent        |                           |                                           |            |                  |
| No. of Doors           | 2                  |                           |                                           | Width      | 1900             |
|                        |                    |                           |                                           | Depth      | 850              |
|                        |                    |                           |                                           | Height     | 1510             |