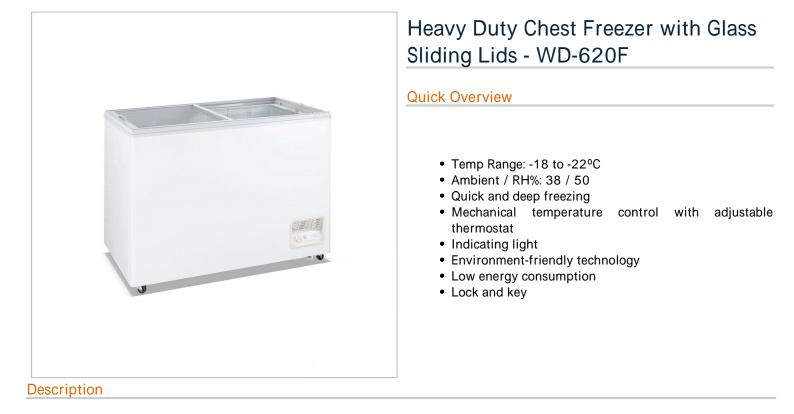

Heavy Duty Chest Freezer with Glass Sliding Lids - WD-620F

Capacity: 620 Litre

Internal size: 1590mm x 570mm x 719mm

- Temp Range: -18 to -22°C
- Ambient / RH%: 38 / 50
- Quick and deep freezing
- Mechanical temperature control with adjustable thermostat
- Indicating light
- Environment-friendly technology
- Low energy consumption
- · Lock and key
- Low noise design
- Fashion appearance
- Lock and key
- 6 basket included