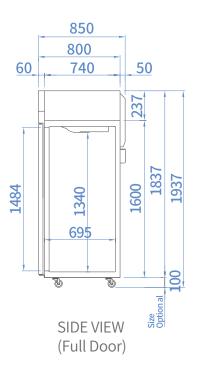

# **TOP MOUNT S SERIES**

| MODEL                           | SFT65-3                                  |
|---------------------------------|------------------------------------------|
| Classification                  | Freezer                                  |
| Cabinet Dimension<br>(WxDxH mm) | 1900 x 850 x 1937                        |
| Capacity(Liters)                | 1876                                     |
| Inner Temperature(°C)           | -21℃~-12℃                                |
| Ambient Temperature(°C)         | 38                                       |
| Refrigent                       | R-404A                                   |
| Insulation Type                 | Polyurethane/ Cyclopentane<br>+ CFC Free |
| Amps(A)                         | 8.5A                                     |
| Voltage(V/Hz/Ph)                | 240V / 50Hz / 1PH                        |
| Weight(Kg)                      | 167                                      |
| Power(W)                        | 1346W                                    |
| Number of Doors                 | 3                                        |
| Compressor(HP)                  | 3/4 x 2                                  |
| Number of Shelves               | 9                                        |
| Power plug                      | 10A                                      |
|                                 |                                          |