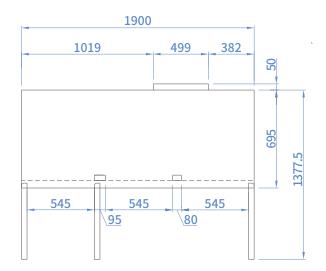

### **PLAN VIEW**

Sydney Branch ADD: 218 Woodpark Road Smithfield NSW 2164 TEL: +61 2 8798 5061 / 5283 / 5581 X: +61 2 8798 5707 EMAIL: admin@skipio-australia.com

# **TOP MOUNT S SERIES**

| MODEL                           | SFT65-3                                  |
|---------------------------------|------------------------------------------|
| Classification                  | Freezer                                  |
| Cabinet Dimension<br>(WxDxH mm) | 1900 x 850 x 1937                        |
| Capacity(Liters)                | 1876                                     |
| Inner Temperature(°C)           | -21℃~-12℃                                |
| Ambient Temperature(°C)         | 38                                       |
| Refrigent                       | R-404A                                   |
| Insulation Type                 | Polyurethane/ Cyclopentane<br>+ CFC Free |
| Amps(A)                         | 8.5A                                     |
| Voltage(V/Hz/Ph)                | 240V / 50Hz / 1PH                        |
| Weight(Kg)                      | 167                                      |
| Power(W)                        | 1346W                                    |
| Number of Doors                 | 3                                        |
| Compressor(HP)                  | 3/4 x 2                                  |
| Number of Shelves               | 9                                        |
| Power plug                      | 10A                                      |
|                                 |                                          |