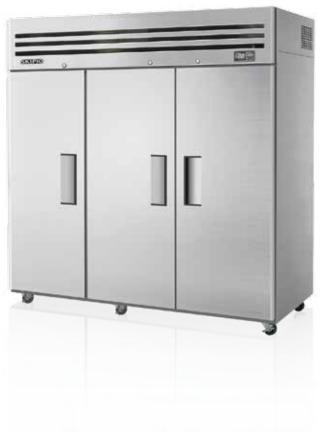

SFT65-3

# **TOP MOUNT S SERIES**

| MODEL                           | SFT65-3                                  |
|---------------------------------|------------------------------------------|
| Classification                  | Freezer                                  |
| Cabinet Dimension<br>(WxDxH mm) | 1900 x 850 x 1937                        |
| Capacity(Liters)                | 1876                                     |
| Inner Temperature(°C)           | -21℃~-12℃                                |
| Ambient Temperature(°C)         | 38                                       |
| Refrigent                       | R-404A                                   |
| Insulation Type                 | Polyurethane/ Cyclopentane<br>+ CFC Free |
| Amps(A)                         | 8.5A                                     |
| Voltage(V/Hz/Ph)                | 240V / 50Hz / 1PH                        |
| Weight(Kg)                      | 167                                      |
| Power(W)                        | 1346W                                    |
| Number of Doors                 | 3                                        |
| Compressor(HP)                  | 3/4 x 2                                  |
| Number of Shelves               | 9                                        |
| Power plug                      | 10A                                      |
|                                 |                                          |