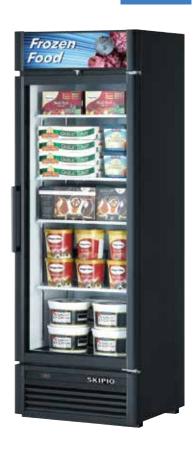

# **GLASS DOOR MERCHANDISER** SWING DOOR

**SGF-18** 

# **GLASS DOOR MERCHANDISER** SWING DOOR

| MODEL                           | SGF-18                                   |
|---------------------------------|------------------------------------------|
| Classification                  | Freezer                                  |
| Cabinet Dimension<br>(WxDxH mm) | 640 x 700 x 2040                         |
| Capacity (Liters)               | 420                                      |
| Inner Temperature(°C)           | -25℃~-15℃                                |
| Number of Doors                 | 1                                        |
| Number of Shelves               | 3                                        |
| Refrigent                       | R-404A                                   |
| Lamp                            | LED lamp                                 |
| Insulation Type                 | Polyurethane/ Cyclopentane<br>+ CFC Free |
| Amps(A)                         | 3A                                       |
| Voltage(V/Hz/Ph)                | 240V / 50Hz / 1PH                        |
| Power(W)                        | 660W                                     |
| Weight(Kg)                      | 80Kg                                     |
| Power plug                      | 10A                                      |