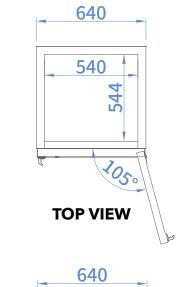

| 1                                        |
| Number of Shelves               | 3                                        |
| Refrigent                       | R-404A                                   |
| Lamp                            | LED lamp                                 |
| Insulation Type                 | Polyurethane/ Cyclopentane<br>+ CFC Free |
| Amps(A)                         | 3A                                       |
| Voltage(V/Hz/Ph)                | 240V / 50Hz / 1PH                        |
| Power(W)                        | 660W                                     |
| Weight(Kg)                      | 80Kg                                     |
| Power plug                      | 10A                                      |

## **PLAN VIEW** (unit:mm)