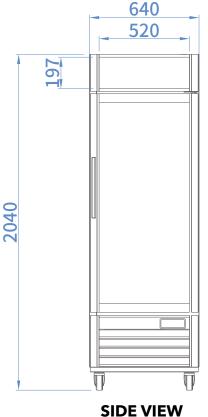

# **GLASS DOOR MERCHANDISER** SWING DOOR

| MODEL                           | SGF-18                                   |
|---------------------------------|------------------------------------------|
| Classification                  | Freezer                                  |
| Cabinet Dimension<br>(WxDxH mm) | 640 x 700 x 2040                         |
| Capacity (Liters)               | 420                                      |
| Inner Temperature(°C)           | -25℃~-15℃                                |
| Number of Doors                 | 1                                        |
| Number of Shelves               | 3                                        |
| Refrigent                       | R-404A                                   |
| Lamp                            | LED lamp                                 |
| Insulation Type                 | Polyurethane/ Cyclopentane<br>+ CFC Free |
| Amps(A)                         | 3A                                       |
| Voltage(V/Hz/Ph)                | 240V / 50Hz / 1PH                        |
| Power(W)                        | 660W                                     |
| Weight(Kg)                      | 80Kg                                     |
| Power plug                      | 10A                                      |