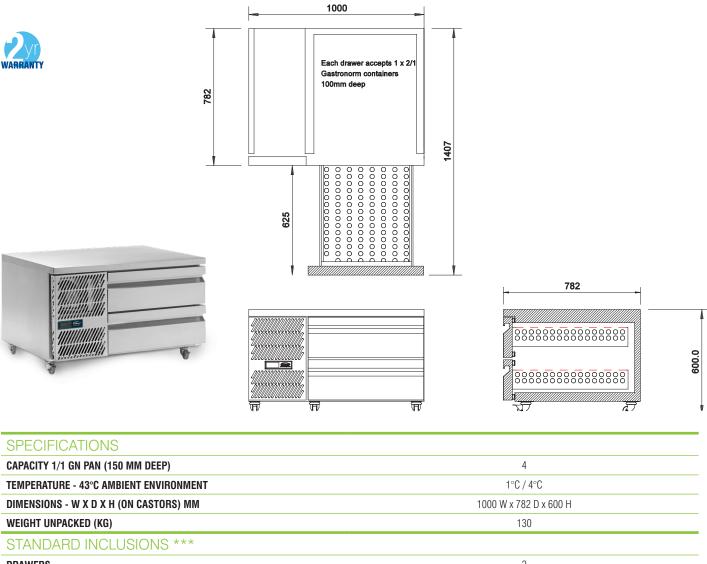

SELE CONTAINED

**DRAWERS** 

2

| SPECIFICATIONS                                          |                        |
|---------------------------------------------------------|------------------------|
| CAPACITY 1/1 GN PAN (150 MM DEEP)                       | 4                      |
| TEMPERATURE - 43°C AMBIENT ENVIRONMENT                  | 1°C / 4°C              |
| DIMENSIONS - W X D X H (ON CASTORS) MM                  | 1000 W x 782 D x 600 H |
| WEIGHT UNPACKED (KG)                                    | 130                    |
| STANDARD INCLUSIONS ***                                 |                        |
| DRAWERS                                                 | 2                      |
| FINISH (INTERIOR AND EXTERIOR EXCLUDING REAR AND UNDER) | SS (Stainless Steel)   |
| ELECTRICAL                                              |                        |
| POWER SUPPLY                                            | 10 amp                 |
| POWER CABLE LENGTH (METRES)                             | 2                      |
| RUNNING AMPS                                            | 1.8                    |
| GAS TYPE                                                |                        |
| REFRIGERANT                                             | R134a                  |
|                                                         |                        |