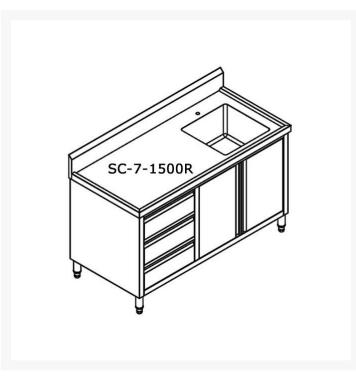

## Modular Systems SC-7-1500R-H Cabinet with Right Sink

\$1,827.50 +GST

**View more Product Details** 

Add to Cart

**Request a Quote** 

SC-7-1500R-H Cabinet with Right Sink is a perfect stainless steel workbench cabinet for your commercial needs. It includes 3 drawers, punched bowls, 150mm splashback, top & frame made of SUS304 grade hairline finished stainless steel, pre-mounted with all welded joints.

## Modular Systems SC-7-1500R-H Cabinet with Right Sink

- 150mm splashback included
- 900mm (H) x 1500mm (W) × 700mm (D) dimensions
- 90mm diameter drain hole
- Pre-mounted with all welded joints

https://www.commercialfridgefreezer.com.au/f-e-d-sc-7-1500r-h-cabinet-with-right-sink/

- One right sink included
- 0.9mm thick doors & drawers built with stainless steel
- Top & frame built from SUS304 grade hairline finished stainless steel
- Allows customer to keep kitchens tidy and clutter free
- 300mm (H) x 450mm (W) x 450mm (D) punched bowls
- Ideal for open and commercial kitchens