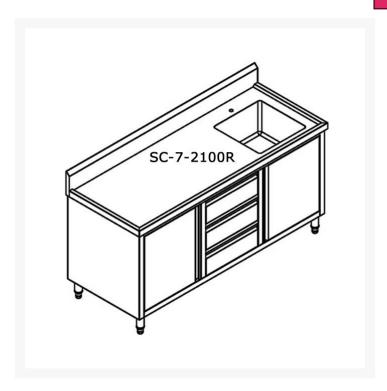

## Modular Systems SC-7-2100R-H Cabinet with Right Sink

\$2,439.50 +GST

**View more Product Details** 

**Add to Cart** 

Request a Quote

SC-7-2100R-H Cabinet with Right Sink. 2100mm wide cabinet is a great addition to commercial kitchen and hospitality workspace. Ideal for open kitchens with punched bowls, 90mm diameter drain hole. 1.2mm top & frame built from SUS304 grade stainless steel with 2 doors and 3 drawers. Pre-mounted with all welded joints.

## Modular Systems SC-7-2100R-H Cabinet with Right Sink

- One right sink included
- Perfect for open and commercial kitchens
- 150mm splashback
- 900mm (H) x 2100mm (W) × 700mm (D) dimensions

- 90mm diameter drain hole
- Cabinet pre-assembled with all welded joints
- 0.9mm thick doors & drawers built with stainless steel
- Top & frame built from SUS304 grade hairline finished stainless steel
- Allows customer to keep kitchens tidy and clutter free
- 300mm (H) x 450mm (W) x 450mm (D) punched bowls