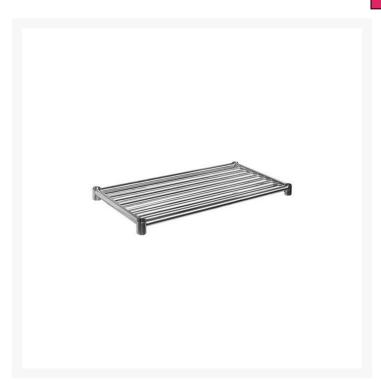

## Modular Systems PRU7-2400/A Pot Undershelf

\$348.50 +GST

**View more Product Details** 

**Add to Cart** 

Request a Quote

PRU7-2400/A Pot Undershelf. SUS304 grade 1.2mm thick stainless steel built with BA finish. Perfect choice for commercial workbench and sinks. 25 diameter inner tubes crafted with 1mm stainless steel with 40mm spacing. 38 diameter outer frame tubes built with 1.2mm S/S.

## Modular Systems PRU7-2400/A Pot Undershelf

- 38 diameter outer frame tubes, 1.2mm thick material
- Sturdy undershelf built with SUS304 (18/8) grade stainless steel
- 25 diameter inner tubes with 40mm spacing, 1mm thick material
- Bright Annealed finish

- 2290mm (W) x 590mm (D) dimensions
- Suitable for table & sink models WB, WBB, SSB, DSB, & DSBD